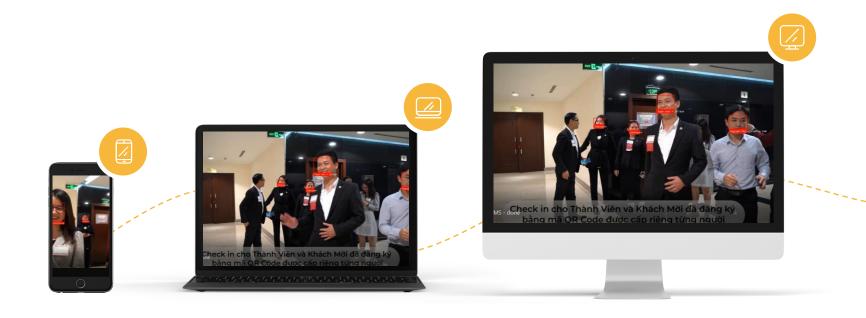

## Automated Check-in

Website/ AI API Embedded

HÅO CHI., JSC – A fast, reliable and trust-worthy food ordering service company

Website/Application