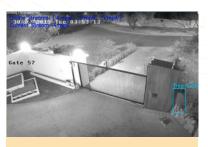

#### SMART CCTV TECHNOLOGIES

- Detecting actions/behaviors with models
- Violence, collapse, crowds, prowling, trespassing.

#### Facial recognition technology

- Facial recognition: Real-time searching and tracking targets and faces.
- Useful for check-ins in conferences, hotels, etc.

**CyberSpace**. "Protects your home and business"