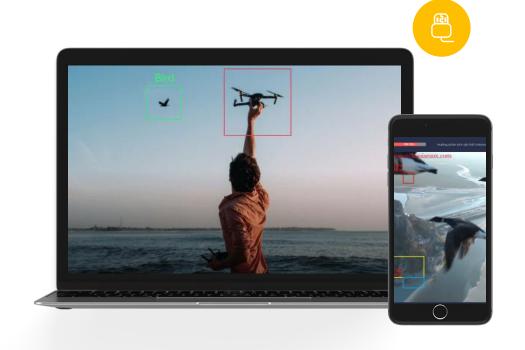

## **UAV Defense System**

AI API/ Desktop Application Demo

 $\mathsf{CV}$ 

Classification

Restricted areas, military for interception