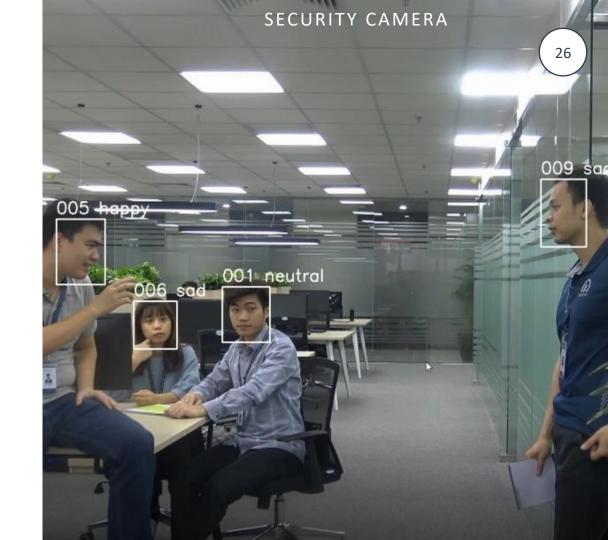

#### Facial recognition technology

- Facial recognition: Real-time searching and tracking targets and faces.
- Useful for check-ins in conferences, hotels, etc.

**CyberSpace**. "Protects your home and business"

#### **SMART MONITORING**

- FACE DETECTION
- FACE RECOGNITION
- FACE TRACKING
- EMOTIONAL CLASSIFICATION

#### **SMART REGISTRATION**

- MULTIVIEW REGISTRATION
- AUTO FACE CAPTURING
- ADAPTIVE THRESHOLD
- SIMILARITY NOTIFICATION