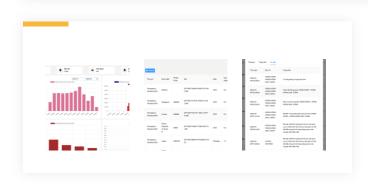

#### **REQUIREMENTS**

Comparing user input and real information at time of transaction. Detecting, compiling information, quick daily reporting from real-world information.

#### Managing files/folders

User-friendly file/folder management system that helps managers sort files/folders by day, area, etc. for easy search and management.

#### Easy to access information

Easy bill search with waybill or basic information.

#### Information comparison

Comparing order input and actual package information. Easy to compare information to update reports and adjust bills.

#### Reporting

Easy to export formatted reports with both basic and detailed information.

### Order tracking

Integrated API for transportation partners to check order status with waybill

#### Summarized statistics

Summarizes the number of bills that passed/did not pass through the receiving point by day, month, and year. Systemwide reporting.