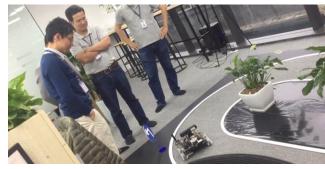

## **UAV Defense System**

AI API/ Desktop Application Demo

 $\mathsf{CV}$ 

Classification

Restricted areas, military for interception

## SELF-**DRIVING CAR**

Air rates: 2.4Kbps Receiving current:13.5mA @ Mode 0, Mode 1

Working frequency:410MHz-441MHz(Default 433MHz)

Receiver sensitivity:-130dBm @ 1.2Kbps

DC Communication level:5.2V(max) Transmission distance:3000m(max)

Module size:21\*36mm Power supply:2.3V-5.5V

Motor RB03

Voltage: 5 - 12V DC No-load flow: 300mA Size: 117x47x103 mm

Weight: 275g

Round Number: 85 RPM Motor speed (no load): 7650 Rpm

deceleration rate: 90:1

speed after deceleration: 85 Rpm

## SELF-DRIVING CA