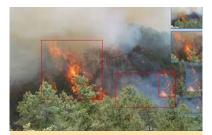

Detecting fire/smoke with Deep Learning.

Fire detection devices and center monitoring system