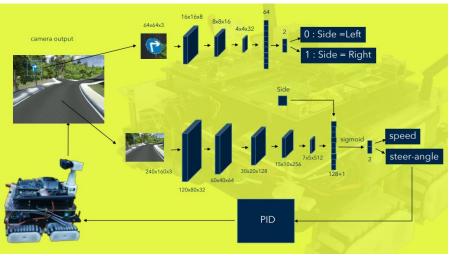

## SELF-**DRIVING CAR**

Air rates: 2.4Kbps Receiving current:13.5mA @ Mode 0, Mode 1

Working frequency:410MHz-441MHz(Default 433MHz)

Receiver sensitivity:-130dBm @ 1.2Kbps

DC Communication level:5.2V(max) Transmission distance:3000m(max)

## SELF-DRIVING CA