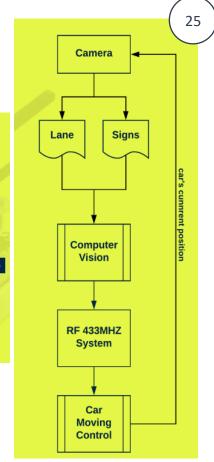

## SELF-**DRIVING CAR**

Air rates: 2.4Kbps Receiving current:13.5mA @ Mode 0, Mode 1

Working frequency:410MHz-441MHz(Default 433MHz)

Receiver sensitivity:-130dBm @ 1.2Kbps

DC Communication level:5.2V(max) Transmission distance:3000m(max)

## SELF-DRIVING CA