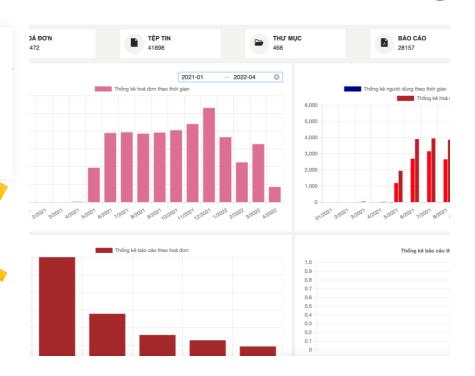

#### Summarized statistics

Summarizes the number of bills that passed/did not pass through the receiving point by day, month, and year. Systemwide reporting.

#### Reporting

Easy to export formatted reports with both basic and detailed information.