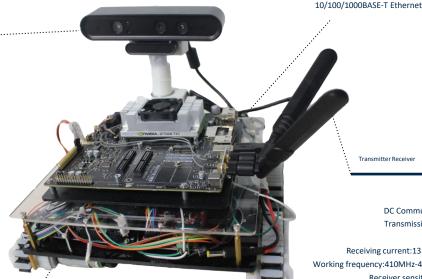

#### Business

Open new space for education IT children, young people.

Transmitter Receiver

NVIDIA Pascal™ Architecture GPU 2 Denver 64-bit CPUs + Quad-Core A57 Complex 8 GB L128 bit DDR4 Memory 32 GB eMMC 5.1 Flash Storage

Connectivity to 802.11ac Wi-Fi and Bluetooth-Enabled Devices

### AI & IoTs SERVICE

Camera Logitech C270

Focal Length 4.0 mm Optical Resolution (True) 1280 x 960 1.2MP Image Capture (4:3 SD) 320x240, 640x480 1.2 MP, 3.0 MP Image Capture (16:9 W) 360p, 480p, 720p Video Capture (4:3 SD) 320x240, 640x480, 800x600 Video Capture (16:9 W) 360p, 480p, 720p, Frame Rate (max) 30fps @ 640x480

## SELF-**DRIVING CAR**

Air rates: 2.4Kbps Receiving current:13.5mA @ Mode 0, Mode 1

Working frequency:410MHz-441MHz(Default 433MHz)

Receiver sensitivity:-130dBm @ 1.2Kbps

DC Communication level:5.2V(max) Transmission distance:3000m(max)

Module size:21\*36mm Power supply:2.3V-5.5V

Motor RB03

Voltage: 5 - 12V DC No-load flow: 300mA Size: 117x47x103 mm

Weight: 275g

Round Number: 85 RPM Motor speed (no load): 7650 Rpm

deceleration rate: 90:1

speed after deceleration: 85 Rpm